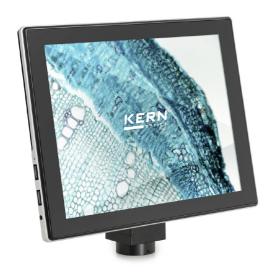

## KERN ODC 241

Digital microscopy brought up to date - tablet with integrated camera for optimal observation and digital documentation of the sample

| ь. | ın    | cti | Ю  | n | S   |
|----|-------|-----|----|---|-----|
|    | ,,,,, |     | LW |   | Po- |

#### Construction

Farbe Colour/monochrome:

Dimensions (WxDxH): 238 x 51 x 206 mm

Resolution: 5 MP Sensor: **CMOS** Sensor size: 1/2.5"